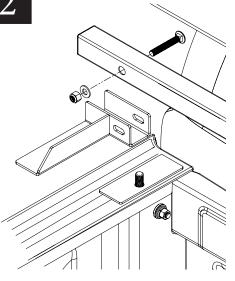

Fasten the RealTruck Backrack to the Rail mount bracket, or Toolbox bracket. Finger tighten at this stage.

\*\*IMPORTANT\*\* Install the carriage bolt as shown in the diagram with the round head closest to the cab. Failure to do so could result in damage to the cab or rear window.