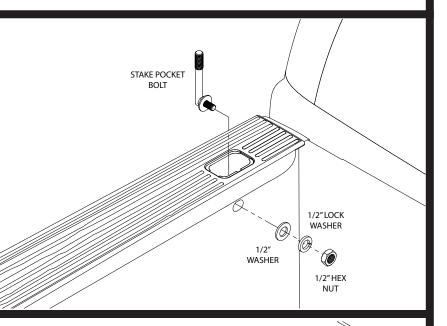

888-588-6101or locally 800-265-8137.
Other ways to reach RealTruck Backrack:
email: info@backrack.ca
Support@backrack.com

The RealTruck Backrack is secured to your truck with a pair of "Stake Pocket Bolts" spe-cifically designed for your make and model of truck. These bolts mount into each of the two front stake pockets. The RealTruck Backrack assembly sits on the bed rails of your truck and is secured to these Stake Pocket Bolts. If your truck has a BEDLINER we suggest you remove it to install the Stake Pocket Bolts

# REALTRUCK

For each stake pocket bolt (driver and passenger) install 1/2" bolt end of stake pocket bolt through the slot on the truck bed. Install the 1/2" steel washer, lock washer and nut. Leave assembly finger tight at this stage.