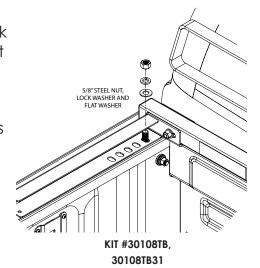

Fasten the RealTruck Backrack to the Rail mount bracket, or Toolbox bracket. Finger tighten at this stage.

\*\*IMPORTANT\*\* Install the carriage bolt as shown in the diagram with the round head closest to the cab. Failure to do so could result in damage to the cab or rear window.