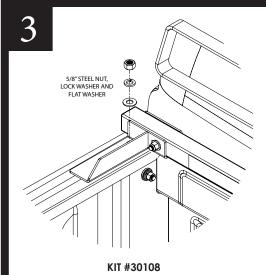

#### PARTS LIST FOR KIT #30108

| PART            | DESCRIPTION                          | QTY |  |
|-----------------|--------------------------------------|-----|--|
| RMB503P         | Rail Mount Bracket Passenger         | 1   |  |
| RMB503D         | Rail Mount Bracket Driver            | 1   |  |
| RP503S          | Rail Plate Symetrical                | 2   |  |
| HARDWARE BAG508 |                                      |     |  |
| INST008         | Installation Instruction             | 1   |  |
| FYZ008          | 1/2"-20 Nylon Hex Lock Nut           | 2   |  |
| FYZ009          | 1/2"-13 Hex Nut                      | 2   |  |
| FYZ010          | 1/2" Lock Waser                      | 2   |  |
| FYZ011          | 1/2" Flat Washer                     | 2   |  |
| FYZ012          | 1/2" Flat Washer Large               | 2   |  |
| FYZ014          | 1/2"-20 x 3.25" Carrige Bolt Grade 8 | 2   |  |
| FYZ016          | 5/8"-11 Hex Nut                      | 2   |  |
| FYZ017          | 5/8" Lock Washer                     | 2   |  |
| FYZ018          | 5/8" Flat Washer                     | 2   |  |
| SBY508S         | Stake Pocket Bolt                    | 2   |  |
| SF002           | 2" x 6" Foam Pad                     | 2   |  |

30108TB31

KIT #30108

Fasten the RealTruck Backrack Assembly to the Stake pocket bolt as shown.

Center the RealTruck Backrack assembly on the truck and final torque all bolts starting with the nuts on the inside of the truck bed, then the rail mount or toolbox bracket and finally the main RealTruck Backrack carriage bolt