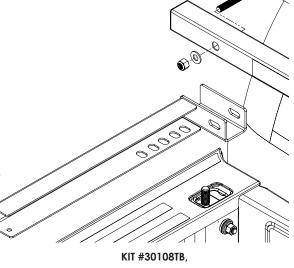

#### PARTS LIST FOR KIT #30108TB, 30108TB31

| PART            | DESCRIPTION                          | QTY |  |
|-----------------|--------------------------------------|-----|--|
| TB503D          | Toolbox Bracket Driver               | 1   |  |
| TB503P          | Toolbox Bracket Passenger            | 1   |  |
| OR              |                                      |     |  |
| TB901D          | 31" Toolbox Bracket Driver           | 1   |  |
| TB901P          | 31" Toolbox Bracket Passenger        | 1   |  |
| HARDWARE BAG508 |                                      |     |  |
| INST008         | Installation Instruction             | 1   |  |
| FYZ008          | 1/2"-20 Nylon Hex Lock Nut           | 2   |  |
| FYZ009          | 1/2"-13 Hex Nut                      | 2   |  |
| FYZ010          | 1/2" Lock Waser                      | 2   |  |
| FYZ011          | 1/2" Flat Washer                     | 2   |  |
| FYZ012          | 1/2" Flat Washer Large               | 2   |  |
| FYZ014          | 1/2"-20 x 3.25" Carrige Bolt Grade 8 | 2   |  |
| FYZ016          | 5/8"-11 Hex Nut                      | 2   |  |
| FYZ017          | 5/8" Lock Washer                     | 2   |  |
| FYZ018          | 5/8" Flat Washer                     | 2   |  |
| SBY508S         | Stake Pocket Bolt                    | 2   |  |
| SF002           | 2" x 6" Foam Pad                     | 2   |  |

Fasten the RealTruck Backrack to the Rail mount bracket, or Toolbox bracket. Finger tighten at this stage.

\*\*IMPORTANT\*\* Install the carriage bolt as shown in the diagram with the round head closest to the cab. Failure to do so could result in damage to the cab or rear window.