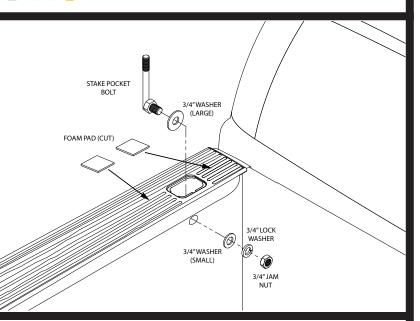

# REALTRUCK BACKRACK

1

For each stake pocket bolt (driver and passenger) install large washer over the 3/4" bolt end of stake pocket bolt, and through the slot on the truck bed. Install the 3/4" small steel washer, lock washer and nut. Cut foam pads into 2 pieces (total of 4) Apply to truck rail in front and behind stake pocket.

Leave assembly finger tight at this stage.

2

Fasten the RealTruck
Backrack to the Rail
mount bracket, or
Toolbox bracket. Finger
tighten at this stage.

Install rail plate for standard kit

\*\*IMPORTANT\*\*
Install the carriage bolt as shown in the diagram with the round head closest to the cab. Failure to do so could result in damage to the cab or rear window.