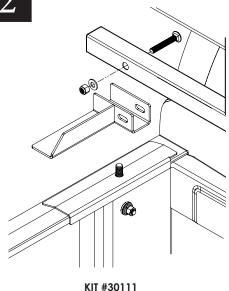

Leave assembly finger tight at this stage.

2

Fasten the RealTruck
Backrack to the Rail
mount bracket, or
Toolbox bracket. Finger
tighten at this stage.

Install rail plate for standard kit

\*\*IMPORTANT\*\*
Install the carriage bolt as shown in the diagram with the round head closest to the cab. Failure to do so could result in damage to the cab or rear window.

KIT #30111

Fasten the RealTruck Backrack Assembly to the Stake pocket bolt as shown.

Center the RealTruck
Backrack assembly on the
truck and final torque all bolts
starting with the nuts on the
inside of the truck bed, then
the rail mount or toolbox
bracket and finally the main
RealTruck Backrack carriage
bolt