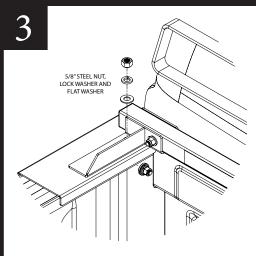

KIT #30111

Fasten the RealTruck Backrack Assembly to the Stake pocket bolt as shown.

Center the RealTruck
Backrack assembly on the
truck and final torque all bolts
starting with the nuts on the
inside of the truck bed, then
the rail mount or toolbox
bracket and finally the main
RealTruck Backrack carriage
bolt