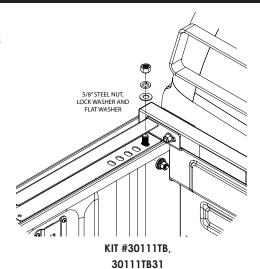

Leave assembly finger tight at this stage.

2

Fasten the RealTruck
Backrack to the Rail
mount bracket, or
Toolbox bracket. Finger
tighten at this stage.

Install rail plate for standard kit

\*\*IMPORTANT\*\*
Install the carriage bolt as shown in the diagram with the round head closest to the cab. Failure to do so could result in damage to the cab or rear window.

KIT #30111

Fasten the RealTruck Backrack Assembly to the Stake pocket bolt as shown.

Center the RealTruck
Backrack assembly on the
truck and final torque all bolts
starting with the nuts on the
inside of the truck bed, then
the rail mount or toolbox
bracket and finally the main
RealTruck Backrack carriage
bolt