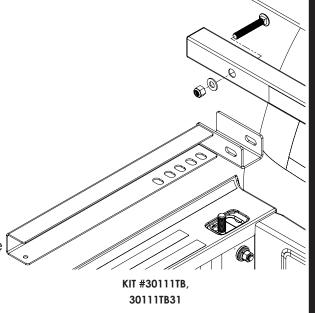

Leave assembly finger tight at this stage.

2

Fasten the RealTruck
Backrack to the Rail
mount bracket, or
Toolbox bracket. Finger
tighten at this stage.

Install rail plate for standard kit

\*\*IMPORTANT\*\*
Install the carriage bolt as shown in the diagram with the round head closest to the cab. Failure to do so could result in damage to the cab or rear window.

KIT #30111

Fasten the RealTruck Backrack Assembly to the Stake pocket bolt as shown.

Center the RealTruck
Backrack assembly on the
truck and final torque all bolts
starting with the nuts on the
inside of the truck bed, then
the rail mount or toolbox
bracket and finally the main
RealTruck Backrack carriage
bolt