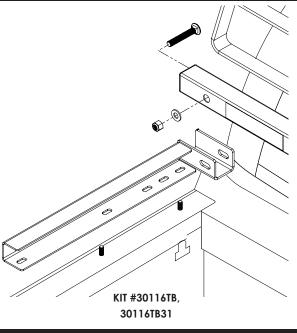

# \*\*USE EXTREME CAUTION WHEN DRILLING\*\*

Improper drilling can cause damage to your truck bed and/or cab.

2

KIT #30116

Fasten the RealTruck
Backrack to the Rail
mount bracket, or
Toolbox bracket. Finger
tighten at this stage.
\*\*IMPORTANT\*\*
Install the carriage bolt
as shown in the diagram
with the round head
closest to the cab. Failure
to do so could result in
damage to the cab or
rear window.

KIT #30116

Fasten RealTruck Backrack
Assembly to the Stake
pocket bolt as shown.
Center the RealTruck
Backrack assembly on the
truck and final torque all
bolts starting with the nuts
on the inside of the truck
bed, then the rail mount or
toolbox bracket and finally
the main RealTruck
Backrack carriage bolt