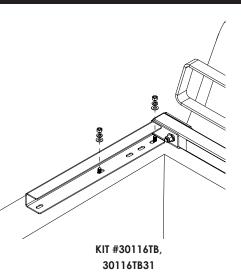

# \*\*USE EXTREME CAUTION WHEN DRILLING\*\*

Improper drilling can cause damage to your truck bed and/or cab.

2

KIT #30116

Fasten the RealTruck
Backrack to the Rail
mount bracket, or
Toolbox bracket. Finger
tighten at this stage.
\*\*IMPORTANT\*\*
Install the carriage bolt
as shown in the diagram
with the round head
closest to the cab. Failure
to do so could result in
damage to the cab or
rear window.

KIT #30116

Fasten RealTruck Backrack
Assembly to the Stake
pocket bolt as shown.
Center the RealTruck
Backrack assembly on the
truck and final torque all
bolts starting with the nuts
on the inside of the truck
bed, then the rail mount or
toolbox bracket and finally
the main RealTruck
Backrack carriage bolt