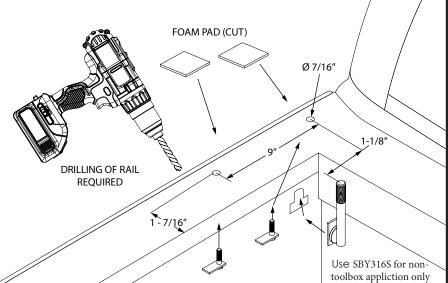

# REALTRUCK BACKRACK

1

Mark the hole positions as shown.
Before drilling, check that your Rail
Plate and Rail Mount Bracket will
align with the marks and appear to
be in the correct position.

Look at steps 2 and 4 to verify.

Apply foam pads to truck rail to be centered on your rail plate or Tool

Box Bracket.

# \*\*USE EXTREME CAUTION WHEN DRILLING\*\*

Improper drilling can cause damage to your truck bed and/or cab.

2

KIT #30116

Fasten the RealTruck
Backrack to the Rail
mount bracket, or
Toolbox bracket. Finger
tighten at this stage.
\*\*IMPORTANT\*\*
Install the carriage bolt
as shown in the diagram
with the round head
closest to the cab. Failure
to do so could result in
damage to the cab or
rear window.