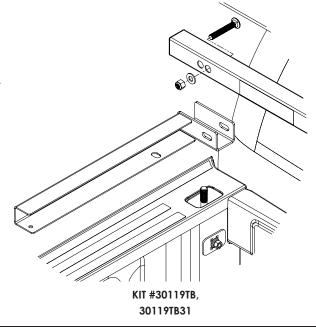

Fasten the RealTruck
Backrack to the Rail
mount bracket, or
Toolbox bracket. Finger
tighten at this stage.

\*\*IMPORTANT\*\*
Install the carriage bolt
as shown in the diagram with the round
head closest to the
cab. Failure to do so
could result in
damage to the cab or
rear window.