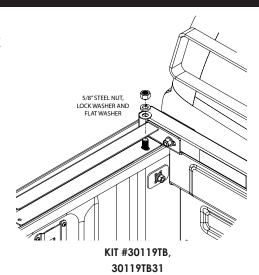

Fasten the RealTruck
Backrack to the Rail
mount bracket, or
Toolbox bracket. Finger
tighten at this stage.

\*\*IMPORTANT\*\*
Install the carriage bolt
as shown in the diagram with the round
head closest to the
cab. Failure to do so
could result in
damage to the cab or
rear window.