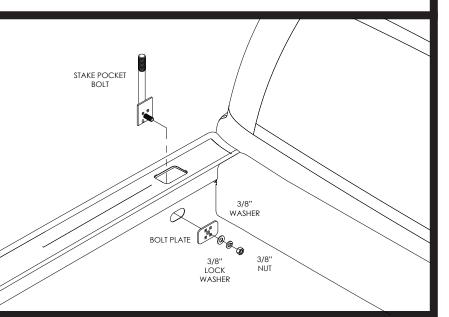

888-588-6101or locally 800-265-8137.
Other ways to reach RealTruck Backrack:
email: info@backrack.ca
Support@backrack.com

The RealTruck Backrack is secured to your truck with a pair of "Stake Pocket Bolts" specifically designed for your make and model of truck. These bolts mount into each of the two front stake pockets. The RealTruck Backrack assembly sits on the bed rails of your truck and is secured to these Stake Pocket Bolts. If your truck has a BEDLINER we suggest you remove it to install the Stake Pocket Bolts

# REALTRUCK BACKRACK

Insert stake pocket bolt, fasten as shown with supplied bolt plate, washers and nuts.

Make sure the stake pocket bolt tabs are correctly seated in slot on truck bed. Hand tighten until final step.