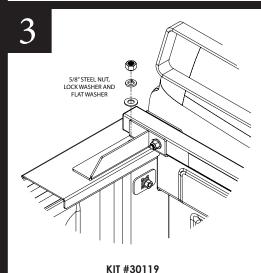

KIT #30119

Fasten the RealTruck Backrack Assembly to the Stake pocket bolt as shown.

Center the RealTruck
Backrack assembly on the
truck and final torque all bolts
starting with the nuts on the
inside of the truck bed, then
the rail mount or toolbox
bracket and finally the main
RealTruck Backrack carriage
bolt.