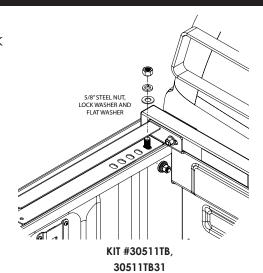

KIT #30511

Fasten the RealTruck Backrack Assembly to the Stake pocket bolt as shown.

Center the RealTruck
Backrack assembly on the
truck and final torque all bolts
starting with the nuts on the
inside of the truck bed, then
the rail mount or toolbox
bracket and finally the main
RealTruck Backrack carriage
bolt