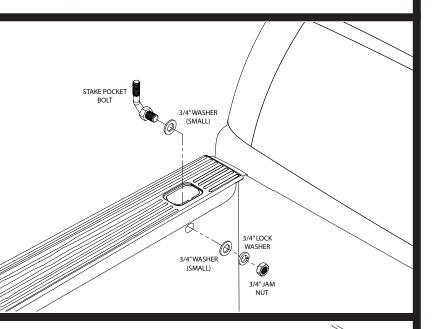

# REALTRUCK BACKRACK

For each stake pocket bolt (driver and passenger) install small washer over the 3/4" bolt end of stake pocket bolt, and through the slot on the truck bed. Install the 3/4" small steel washer, lock washer and nut. Leave assembly

finger tight at this stage.

2

Fasten the RealTruck
Backrack to the Rail
mount bracket, or
Toolbox bracket. Finger
tighten at this stage.

\*\*IMPORTANT\*\*
Install the carriage bolt as shown in the diagram with the round head closest to the cab. Failure to do so could result in damage to the cab or rear window.