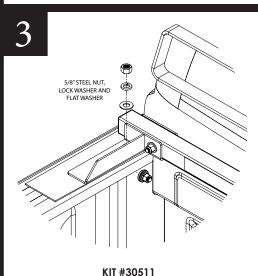

KIT #30511

Fasten the RealTruck Backrack Assembly to the Stake pocket bolt as shown.

Center the RealTruck
Backrack assembly on the
truck and final torque all bolts
starting with the nuts on the
inside of the truck bed, then
the rail mount or toolbox
bracket and finally the main
RealTruck Backrack carriage
bolt