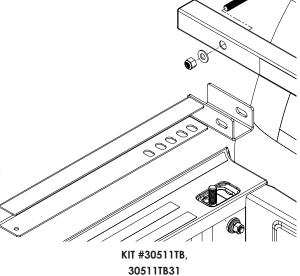

finger tight at this stage.

2

Fasten the RealTruck
Backrack to the Rail
mount bracket, or
Toolbox bracket. Finger
tighten at this stage.

\*\*IMPORTANT\*\*
Install the carriage bolt as shown in the diagram with the round head closest to the cab. Failure to do so could result in damage to the cab or rear window.