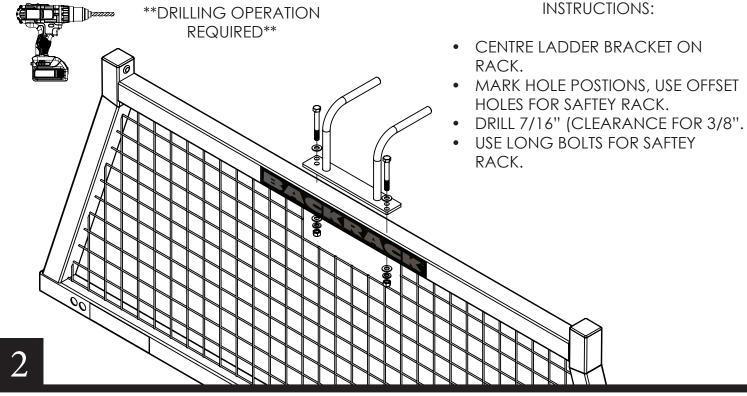

## INSTALLATION INSTRUCTIONS: REALTRUCK BACKRACK KIT #42015 LADDER BRACKET ACCESSORY

| # | PART    | DESCRIPTION                       | QTY |
|---|---------|-----------------------------------|-----|
| 1 | INST000 | Installation Instructions         | 1   |
| 2 | FYZ006  | 3/8"-16 X 3" Hex Bolt<br>Grade 5  | 2   |
| 3 | FYZ001  | 3/8"-16 Hex Nut                   | 2   |
| 4 | FYZ002  | 3/8" Lock Washer                  | 2   |
| 5 | FYZ003  | 3/8" Flat Washer                  | 4   |
| 6 | DB9X8ET | Poly Bag                          | 1   |
| 7 | FYZ004  | 3/8"-16 X 1.5 Hex Bolt<br>Grade 5 | 2   |
| 8 | AC0025  | Ladder Mount Bracket              | 1   |