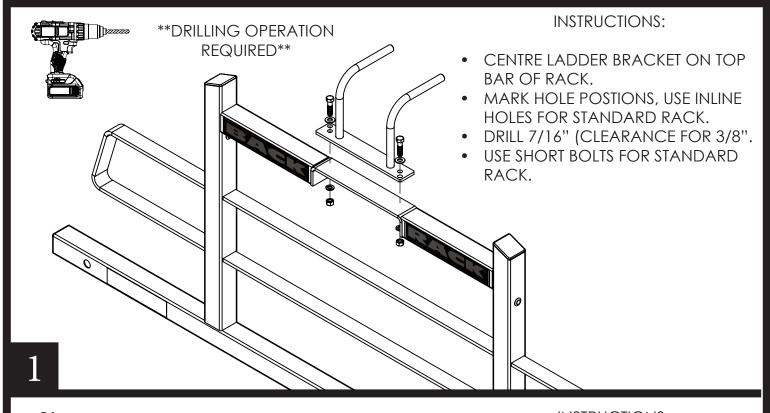

## INSTALLATION INSTRUCTIONS: REALTRUCK BACKRACK KIT #42015 LADDER BRACKET ACCESSORY

| # | PART    | DESCRIPTION                       | QTY |
|---|---------|-----------------------------------|-----|
| 1 | INST000 | Installation Instructions         | 1   |
| 2 | FYZ006  | 3/8"-16 X 3" Hex Bolt<br>Grade 5  | 2   |
| 3 | FYZ001  | 3/8"-16 Hex Nut                   | 2   |
| 4 | FYZ002  | 3/8" Lock Washer                  | 2   |
| 5 | FYZ003  | 3/8" Flat Washer                  | 4   |
| 6 | DB9X8ET | Poly Bag                          | 1   |
| 7 | FYZ004  | 3/8"-16 X 1.5 Hex Bolt<br>Grade 5 | 2   |
| 8 | AC0025  | Ladder Mount Bracket              | 1   |