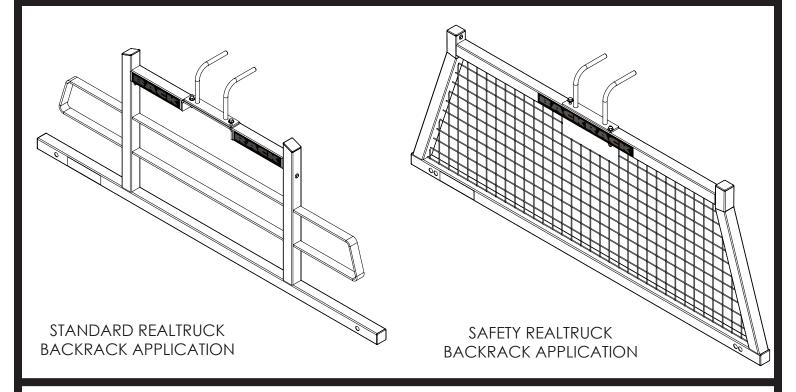

## INSTALLATION INSTRUCTIONS: REALTRUCK BACKRACK KIT #42015 LADDER BRACKET ACCESSORY

| # | PART    | DESCRIPTION                       | QTY |
|---|---------|-----------------------------------|-----|
| 1 | INST000 | Installation Instructions         | 1   |
| 2 | FYZ006  | 3/8"-16 X 3" Hex Bolt<br>Grade 5  | 2   |
| 3 | FYZ001  | 3/8"-16 Hex Nut                   | 2   |
| 4 | FYZ002  | 3/8" Lock Washer                  | 2   |
| 5 | FYZ003  | 3/8" Flat Washer                  | 4   |
| 6 | DB9X8ET | Poly Bag                          | 1   |
| 7 | FYZ004  | 3/8"-16 X 1.5 Hex Bolt<br>Grade 5 | 2   |
| 8 | AC0025  | Ladder Mount Bracket              | 1   |