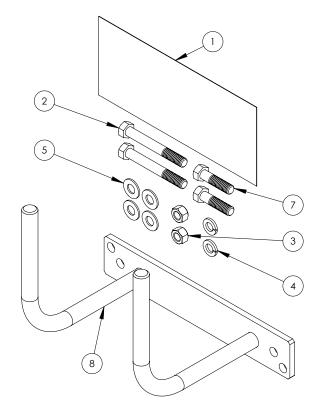

## INSTALLATION INSTRUCTIONS: REALTRUCK BACKRACK KIT #42015 LADDER BRACKET ACCESSORY

| # | PART    | DESCRIPTION                       | QTY |
|---|---------|-----------------------------------|-----|
| 1 | INST000 | Installation Instructions         | 1   |
| 2 | FYZ006  | 3/8"-16 X 3" Hex Bolt<br>Grade 5  | 2   |
| 3 | FYZ001  | 3/8"-16 Hex Nut                   | 2   |
| 4 | FYZ002  | 3/8" Lock Washer                  | 2   |
| 5 | FYZ003  | 3/8" Flat Washer                  | 4   |
| 6 | DB9X8ET | Poly Bag                          | 1   |
| 7 | FYZ004  | 3/8"-16 X 1.5 Hex Bolt<br>Grade 5 | 2   |
| 8 | AC0025  | Ladder Mount Bracket              | 1   |